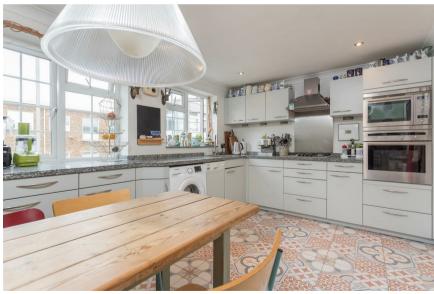

The approach to the property is both warm and inviting with a lovely mature garden at the front. As you enter the home on the ground floor there is a downstairs bedroom, a separate shower room and great sized integral garage. The first floor is light, bright and airy. The German-designed kitchen with on-trend colour schemes and integrated appliances is a perfect space to create a myriad of culinary delights. The spacious sunny reception room leads a pretty south-facing balcony. The first floor has a good-sized master and an additional double room with plenty of storage.