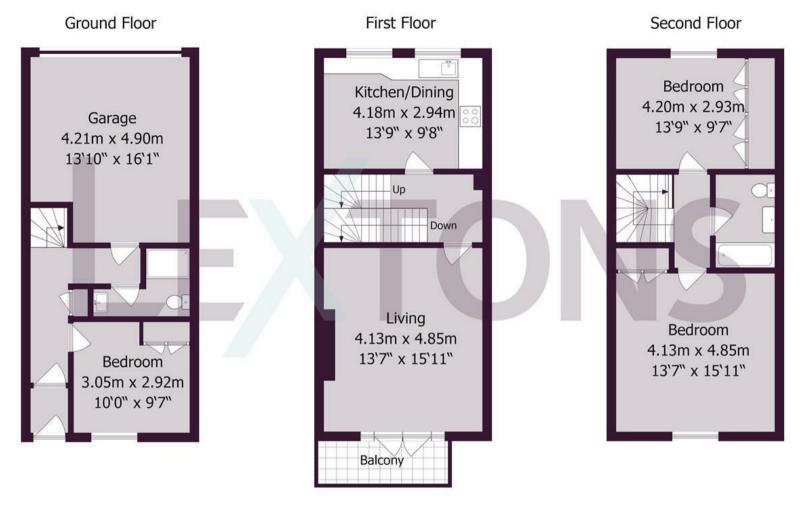

3

) [

1

Approximate gross internal floor area 124.5 sq m/ 1340 sq ft

Whilst every care has been taken to ensure accuracy, dimensions are approximate and for illustrative purposes only.

Created by Property Photography UK for Lextons. All rights reserved.