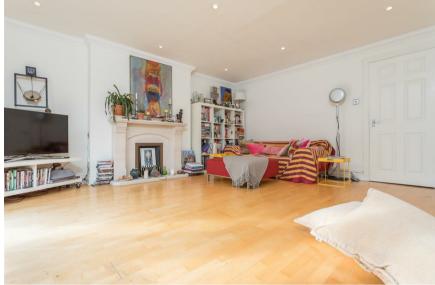

The approach to the property is both warm and inviting with a lovely mature garden at the front. As you enter the home on the ground floor there is a downstairs bedroom, a separate shower room and great sized integral garage. The first floor is light, bright and airy. The German-designed kitchen with on-trend colour schemes and integrated appliances is a perfect space to create a myriad of culinary delights. The spacious sunny reception room leads a pretty south-facing balcony. The first floor has a good-sized master and an additional double room with plenty of storage.