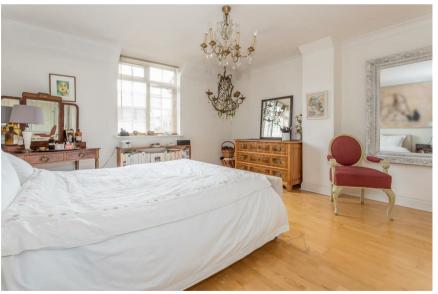

The approach to the property is both warm and inviting with a lovely mature garden at the front. As you enter the home on the ground floor there is a downstairs bedroom, a separate shower room and great sized integral garage. The first floor is light, bright and airy. The German-designed kitchen with on-trend colour schemes and integrated appliances is a perfect space to create a myriad of culinary delights. The spacious sunny reception room leads a pretty south-facing balcony. The first floor has a good-sized master and an additional double room with plenty of storage.